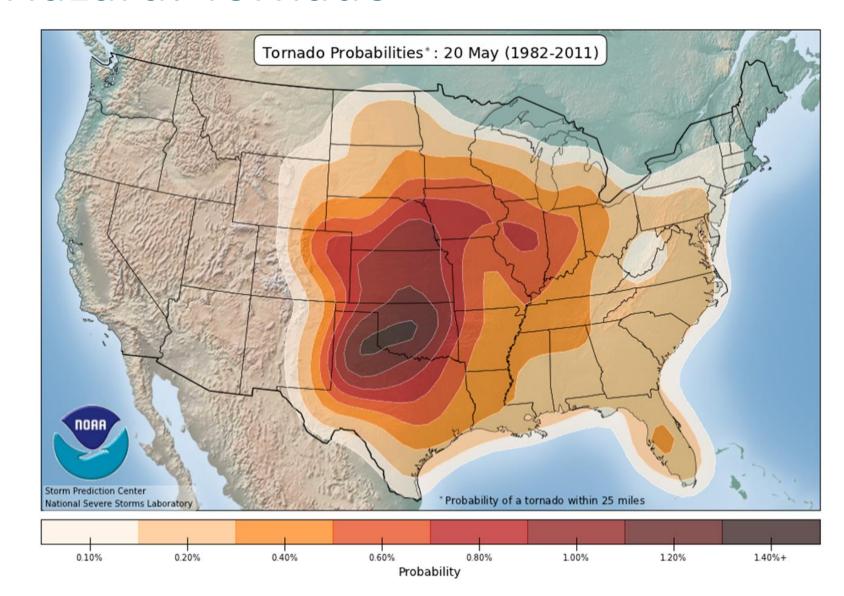

wers.
  - **Blizzard**: Winds of 35 miles per hour or more with snow and blowing snow reducing visibility to less than ¼ mile for at least three hours.
  - Severe Cold: A period of extremely low temperatures or wind chill temperatures reaching or exceeding locally/regionally defined warning criteria, on a widespread or localized basis.



## Identified Hazard: Severe Winter Weather Previous events 2001-2020

- Blizzard: 1 occurrence (2011)
- Extreme Cold/Wind Chill: 1 occurrence (2001)
- Heavy Snow: 2 occurrences (2003, 2020)
- <u>Ice Storm:</u> 7 occurrences (2001, 2004, 2007, 2008, 2017)
  - \$1,000,000 in property damages
- Sleet: No occurrences
- Winter Storm: 16 occurrences (2002, 2003, 2006, 2007, 2009, 2010, 2013, 2014, 2015)
- Winter Weather: 2 occurrences

#### 29 total events







| Fujita and Enhanced Fujita Tornado Damage Scale |                              |                           |              |                           |                                                                                                                                                                                                                    |  |  |
|-------------------------------------------------|------------------------------|---------------------------|--------------|---------------------------|--------------------------------------------------------------------------------------------------------------------------------------------------------------------------------------------------------------------|--|--|
| FUJITA SCALE