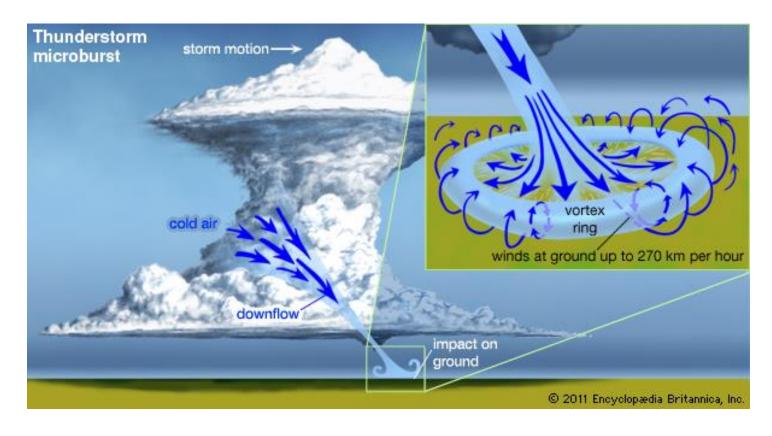

l 2006
  - July 2012 to January 2013

# SMC G Southwest Missouri COUNCIL OF GOVERNMENTS

#### Map released: August 25, 2022

Data valid: August 23, 2022







- ✓ Delineates dominant impacts
- **S** Short-term impacts, typically less than 6 months (agriculture, grasslands)
- L Long-term impacts, typically greater than 6 months (hydrology, ecology)
- SL Short- and long-term impacts

Source: https://droughtmonitor.unl.edu/

## Identified Hazard: Extreme Temperatures

- Can be extreme heat or extreme cold
- Extreme Cold
  - 1 event (2001)
- Extreme Heat
  - 5 events
  - 2 in 2001, 3 in 2012







Likelihood of Heat Disorders with Prolonged Exposure or Strenuous Activity

ution Extreme Caution

Danger

Extreme Danger

#### **High Winds**

 Straight Line Wind, Microburst: Can exceed 100 mph





#### Lightning

Resulting in fires and power outages





#### Hail

 Hail can reach the size of grapefruit







#### High Wind

• 2 reported events

#### Thunderstorm Wind

- 178 reported events
  - 0 deaths, 1 injury, \$7.72 million in property damage

#### Lightning

• 0 reported occurrences from 2001-2020



#### Hail

 180 reported events from 2001-2020 causing \$620,000 in property damages



#### Identified Hazard: Severe Winter Weather

- A Winter Storm is a winter weather event containing a mixture of snow, cold, wind, sleet and freezing rain; it can cause driving to be dangerous and can cause power outages.
  - Heavy Snow: Large amount of just snowing falling over a period of time; Large amounts of snow can cause travel to become dangerous and the sheer weight of the snow c