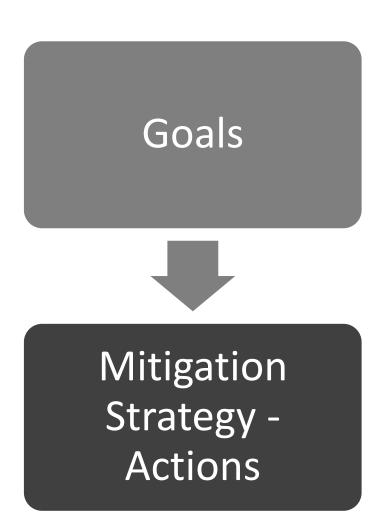

saster impact
  - Types of mitigation projects they support



## Risk Assessment

## **Natural Hazards**

- Dam Failure
- Drought
- Earthquake
- Extreme Temperatures
- Flooding
- Land Subsidence (Sinkholes)
- Severe Thunderstorms
- Severe Winter Weather
- Tornado
- Wildfire



### **Hazard Profile**

- Hazard Description
- Geographic Location
- Severity/Magnitude/Extent
- Previous Occurrences
- Probability of Future Occurrences

## **Vulnerability Assessment**

- Vulnerability Overview
- Potential Losses to Existing Development
- Impact of Previous and Future Development
- Hazard Summary by Jurisdiction

### **Problem Statement**

# **Develop Mitigation Strategies**

- Reference completed questionnaires
- Risk Assessment
- Current needs of community
- Identify strengths and weaknesses





# Review and Prioritize Mitigation Actions

- STAPLEE score
  - Social
  - Technical
  - Administrative
  - Political
  - Legal
  - Economic Environmental
- Prioritizes and determines feasibility



|                                                                        | STAPLEE Worksheet                                                                                                                                                                              |       |  |  |  |
|------------------------------------------------------------------------|------------------------------------------------------------------------------------------------------------------------------------------------------------------------------------------------|-------|--|--|--|
| Name of Jurisdiction: