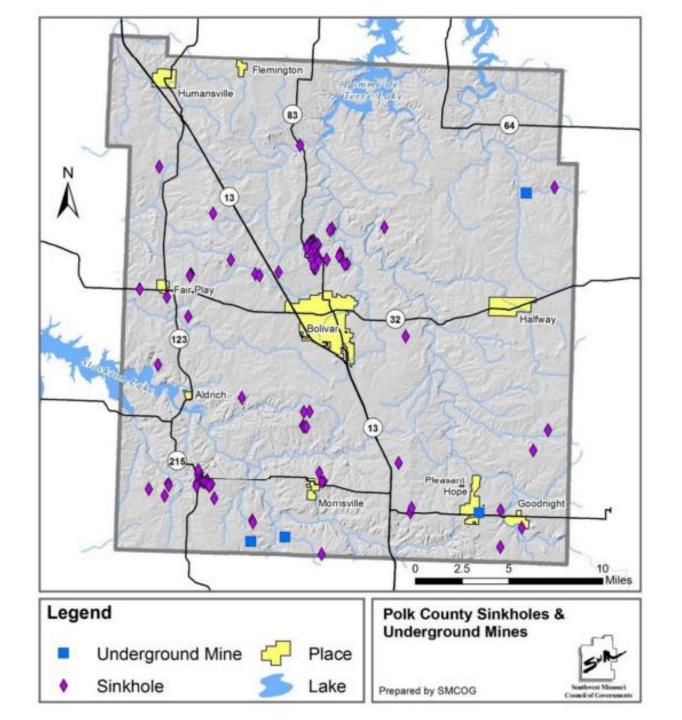

ams in Polk County
  - 1 high hazard, 2, significant hazard, 10 low hazard
- According to the 2018 State HMP, there are 0 accounts of previous dam failure
- Any local known risks of dam failure?





## Identified Hazard: Earthquake





## Identified Hazard: Earthquake

- Modified Mercali Scale Based on a 7.6
   Magnitude Earthquake along the New Madrid Fault
- Located in Zone VI
  - Felt by everyone, trouble walking, furniture can be overturned, pictures fall off walls and objects off shelves; damage slight
- No previous records of earthquakes in Stone County
- Any experience feeling earthquakes?





## Identified Hazard: Land Subsidence/ Sinkholes

- 75 known sinkholes and 52 underground mines
  - 2018 State Plan
- Common in Missouri, rarely significant
- Any other known sinkholes?





## Identified Hazard: Drought

- **Meteorological Drought**: Regionally based; in the United States, indicated by less than 2.5 mm of rainfall in 48 hours, which is the first indication of drought
- Agricultural Drought: Soil moisture cannot meet the demands of a crop; after a meteorological drought but before a hydrological drought
- Hydrological Drought: Reduction in surface and subsurface water supplies; measured through stream flow and lake, reservoir, and ground water levels
- Socioeconomic Drought: Water shortages affect people, either in terms of water supply or economic impacts (i.e. loss of crops so price increases)



## Drought: Previous Occurrences

- 10 events from 2001-2020 (NCEI data)
  - Jan to April 2006
  - July 2012 to January 2013

# SMC G Southwest Missouri COUNCIL O