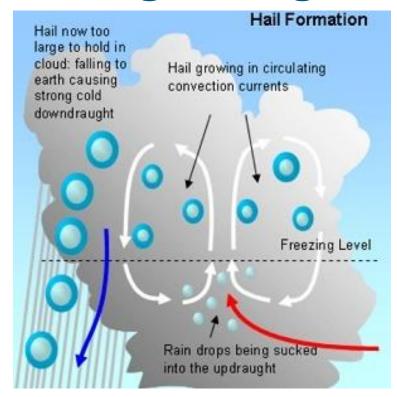

t 25, 2022

Data valid: August 23, 2022







- ✓ Delineates dominant impacts
- **S** Short-term impacts, typically less than 6 months (agriculture, grasslands)
- L Long-term impacts, typically greater than 6 months (hydrology, ecology)
- SL Short- and long-term impacts

Source: https://droughtmonitor.unl.edu/

## Identified Hazard: Extreme Temperatures

- Can be extreme heat or extreme cold
- Extreme Cold
  - 1 event (2001)
- Extreme Heat
  - 5 events
  - 2 in 2001, 3 in 2012







Likelihood of Heat Disorders with Prolonged Exposure or Strenuous Activity

ution Extreme Caution

Danger

Extreme Danger

#### **High Winds**

 Straight Line Wind, Microburst: Can exceed 100 mph





#### Lightning

Resulting in fires and power outages





#### Hail

 Hail can reach the size of grapefruit







#### High Wind

• 2 reported events

#### Thunderstorm Wind

- 178 reported events
  - 0 deaths, 1 injury, \$7.72 million in property damage

#### Lightning

• 0 reported occurrences from 2001-2020



#### Hail

 180 reported events from 2001-2020 causing \$620,000 in property damages



#### Identified Hazard: Severe Winter Weather

- A Winter Storm is a winter weather event containing a mixture of snow, cold, wind, sleet and freezing rain; it can cause driving to be dangerous and can cause power outages.
  - Heavy Snow: Large amount of just snowing falling over a period of time; Large amounts of snow can cause travel to become dangerous and the sheer weight of the snow can cause roofs and structures to collapse.
  - Ice Storm-Freezing Rain: Freezing rain falls onto a surface with a