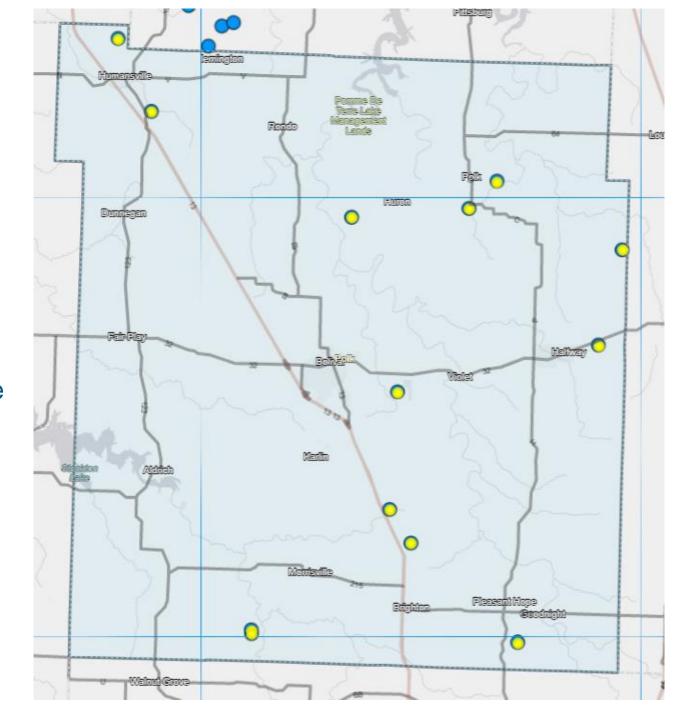

ificant Hazard                                           | Failure could possibly result in the loss of life and appreciable property damage.       |  |  |  |
| High Hazard                                                  | If the dam were to fail, lives would be lost and extensive property damage could result. |  |  |  |



There is not a direct correlation between the State Hazard classification and the NID classifications. However, most dams that are in the State's Classes I and II are considered NID High Hazard Dams.

## Identified Hazard: Dam Failure

- 13 NID (National Inventory of Dams) dams in Polk County
  - 1 high hazard, 2, significant hazard, 10 low hazard
- According to the 2018 State HMP, there are 0 accounts of previous dam failure
- Any local known risks of dam failure?





## Identified Hazard: Earthquake





## Identified Hazard: Earthquake

- Modified Mercali Scale Based on a 7.6
   Magnitude Earthquake along the New Madrid Fault
- Located in Zone VI
  - Felt by everyone, trouble walking, furniture can be overturned, pictures fall off walls and objects off shelves; damage slight
- No previous records of earthquakes in Stone County
- Any experience feeling earthquakes?





## Identified Hazard: Land Subsidence/ Sinkholes

- 75 known sinkholes and 52 underground mines
  - 2018 State Plan
- Common in Missouri, rarely significant
- Any other known sinkholes?





## Identified Hazard: Drought

- **Meteorological Drought**: Regionally based; in the United States, indicated by less than 2.5 mm of rainfall in 48 hours, which is the first indication of drought