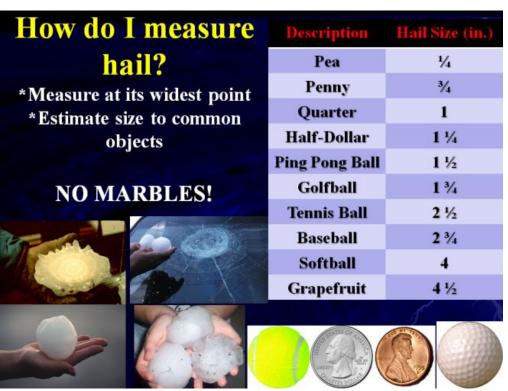

25, 2022

Data valid: August 23, 2022







- ✓ Delineates dominant impacts
- **S** Short-term impacts, typically less than 6 months (agriculture, grasslands)
- L Long-term impacts, typically greater than 6 months (hydrology, ecology)
- SL Short- and long-term impacts

Source: https://droughtmonitor.unl.edu/

## Identified Hazard: Extreme Temperatures

- Can be extreme heat or extreme cold
- Extreme Cold
  - 1 event (2001)
- Extreme Heat
  - 5 events
  - 2 in 2001, 3 in 2012







Likelihood of Heat Disorders with Prolonged Exposure or Strenuous Activity

ution Extreme Caution

Danger

Extreme Danger

#### **High Winds**

 Straight Line Wind, Microburst: Can exceed 100 mph





#### Lightning

Resulting in fires and power outages





#### Hail

 Hail can reach the size of grapefruit







#### High Wind

• 2 reported events

#### Thunderstorm Wind

- 178 reported events
  - 0 deaths, 1 injury, \$7.72 million in property damage

#### Lightning

• 0 reported occurrences from 2001-2020



#### Hail

 180 reported events from 2001-2020 causing \$620,000 in property damages



#### Identified Hazard: Severe Winter Weather

- A Winter Storm is a winter weather event containing a mixture of snow, cold, wind, sleet and freezing rain; it can cause driving to be dangerous and can cause power outages.
  - Heavy Snow: Large amount of just snowing falling over a period of time; Large amounts of snow can cause travel to become dangerous and the sheer weight of the snow can cause roofs and structures to collapse.
  - Ice Storm-Freezing Rain: Freezing rain falls onto a surface with a t