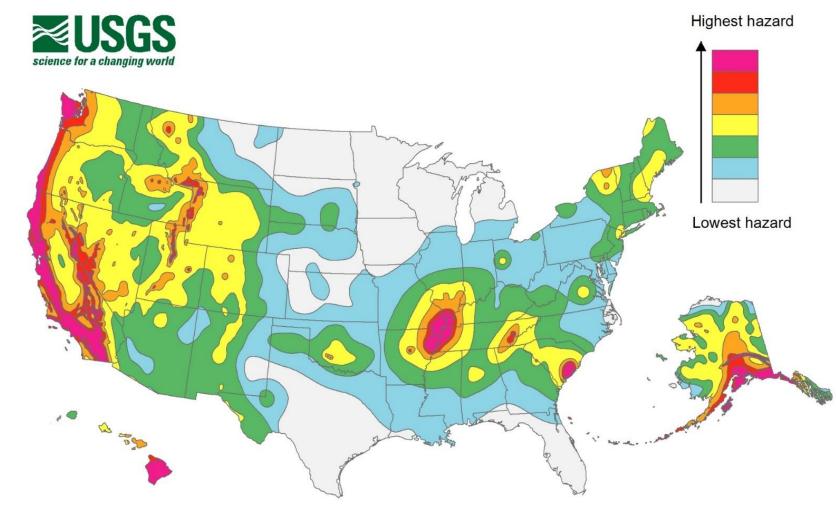

| Failure could possibly result in the loss of life and appreciable property damage.       |  |  |  |
| High Hazard                                                  | If the dam were to fail, lives would be lost and extensive property damage could result. |  |  |  |



There is not a direct correlation between the State Hazard classification and the NID classifications. However, most dams that are in the State's Classes I and II are considered NID High Hazard Dams.

## Identified Hazard: Dam Failure

- 13 NID (National Inventory of Dams) dams in Polk County
  - 1 high hazard, 2, significant hazard, 10 low hazard
- According to the 2018 State HMP, there are 0 accounts of previous dam failure
- Any local known risks of dam failure?





## Identified Hazard: Earthquake





## Identified Hazard: Earthquake

- Modified Mercali Scale Based on a 7.6
   Magnitude Earthquake along the New Madrid Fault
- Located in Zone VI
  - Felt by everyone, trouble walking, furniture can be overturned, pictures fall off walls and objects off shelves; damage slight
- No previous records of earthquakes in Stone County
- Any experience feeling earthquakes?





## Identified Hazard: Land Subsidence/ Sinkholes

- 75 known sinkholes and 52 underground mines
  - 2018 State Plan
- Common in Missouri, rarely significant
- Any other known sinkholes?





## Identified Hazard: Drought

- **Meteorological Drought**: Regionally based; in the United States, indicated by less than 2.5 mm of rainfall in 48 hours, which is the first indication of drought
- Agricultural Drought: Soil moistu