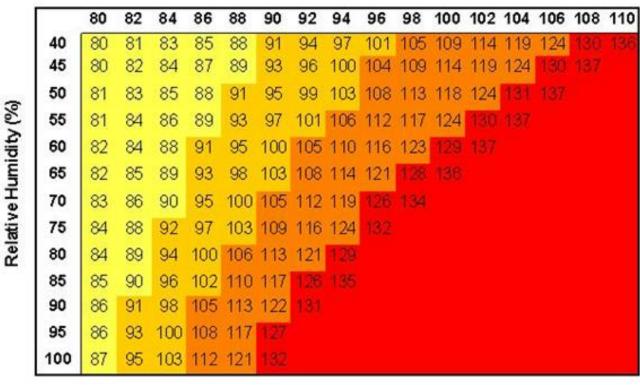

affect people, either in terms of water supply or economic impacts (i.e. loss of crops so price increases)



## Drought: Previous Occurrences

- 10 events from 2001-2020 (NCEI data)
  - Jan to April 2006
  - July 2012 to January 2013

# SMC G Southwest Missouri COUNCIL OF GOVERNMENTS

#### Map released: August 25, 2022

Data valid: August 23, 2022







- ✓ Delineates dominant impacts
- **S** Short-term impacts, typically less than 6 months (agriculture, grasslands)
- L Long-term impacts, typically greater than 6 months (hydrology, ecology)
- SL Short- and long-term impacts

Source: https://droughtmonitor.unl.edu/

## Identified Hazard: Extreme Temperatures

- Can be extreme heat or extreme cold
- Extreme Cold
  - 1 event (2001)
- Extreme Heat
  - 5 events
  - 2 in 2001, 3 in 2012







Likelihood of Heat Disorders with Prolonged Exposure or Strenuous Activity

ution Extreme Caution

Danger

Extreme Danger

#### **High Winds**

 Straight Line Wind, Microburst: Can exceed 100 mph





#### Lightning

Resulting in fires and power outages





#### Hail

 Hail can reach the size of grapefruit







#### High Wind

• 2 reported events

#### Thunderstorm Wind

- 178 reported events
  - 0 deaths, 1 injury, \$7.72 million in property damage

#### Lightning

• 0 reported occurrences from 2001-2020



#### Hail

 180 reported events from 2001-2020 causing \$620,000 in property damages



#### Identified Hazard: Severe Winter Weather

- A Winter Storm is a winter weather event containing a mixture of snow, cold, wind, sleet and freezing rain; it can cause driving to be dangerous