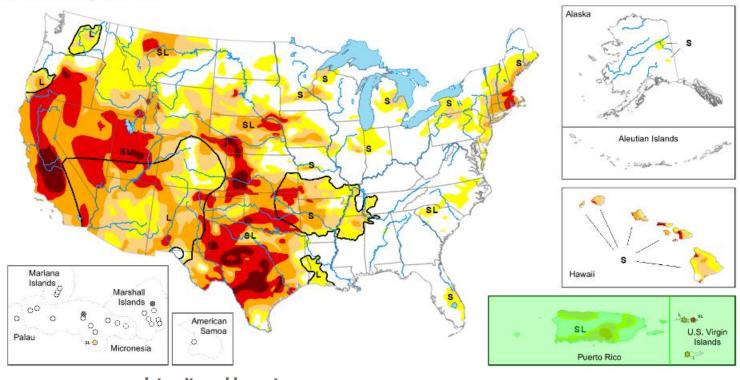

in the United States, indicated by less than 2.5 mm of rainfall in 48 hours, which is the first indication of drought
- Agricultural Drought: Soil moisture cannot meet the demands of a crop; after a meteorological drought but before a hydrological drought
- Hydrological Drought: Reduction in surface and subsurface water supplies; measured through stream flow and lake, reservoir, and ground water levels
- Socioeconomic Drought: Water shortages affect people, either in terms of water supply or economic impacts (i.e. loss of crops so price increases)



## Drought: Previous Occurrences

- 10 events from 2001-2020 (NCEI data)
  - Jan to April 2006
  - July 2012 to January 2013

# SMC G Southwest Missouri COUNCIL OF GOVERNMENTS

#### Map released: August 25, 2022

Data valid: August 23, 2022







- ✓ Delineates dominant impacts
- **S** Short-term impacts, typically less than 6 months (agriculture, grasslands)
- L Long-term impacts, typically greater than 6 months (hydrology, ecology)
- SL Short- and long-term impacts

Source: https://droughtmonitor.unl.edu/

## Identified Hazard: Extreme Temperatures

- Can be extreme heat or extreme cold
- Extreme Cold
  - 1 event (2001)
- Extreme Heat
  - 5 events
  - 2 in 2001, 3 in 2012







Likelihood of Heat Disorders with Prolonged Exposure or Strenuous Activity

ution Extreme Caution

Danger

Extreme Danger

#### **High Winds**

 Straight Line Wind, Microburst: Can exceed 100 mph





#### Lightning

Resulting in fires and power outages





#### Hail

 Hail can reach the size of grapefruit







#### High Wind

• 2 reported events