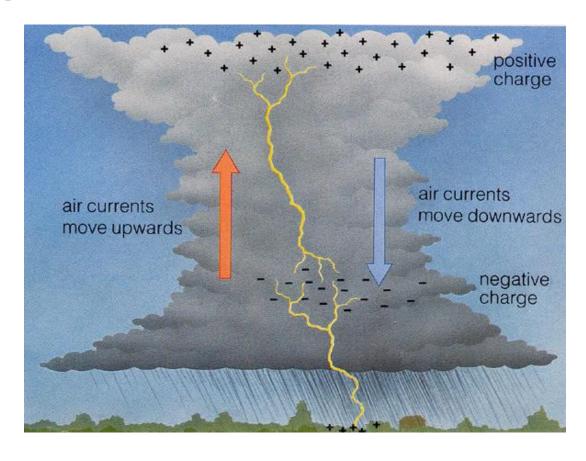

ssouri COUNCIL OF GOVERNMENTS

#### Map released: August 25, 2022

Data valid: August 23, 2022







- ✓ Delineates dominant impacts
- **S** Short-term impacts, typically less than 6 months (agriculture, grasslands)
- L Long-term impacts, typically greater than 6 months (hydrology, ecology)
- SL Short- and long-term impacts

Source: https://droughtmonitor.unl.edu/

## Identified Hazard: Extreme Temperatures

- Can be extreme heat or extreme cold
- Extreme Cold
  - 1 event (2001)
- Extreme Heat
  - 5 events
  - 2 in 2001, 3 in 2012







Likelihood of Heat Disorders with Prolonged Exposure or Strenuous Activity

ution Extreme Caution

Danger

Extreme Danger

#### **High Winds**

 Straight Line Wind, Microburst: Can exceed 100 mph





#### Lightning

Resulting in fires and power outages





#### Hail

 Hail can reach the size of grapefruit







#### High Wind

• 2 reported events

#### Thunderstorm Wind

- 178 reported events
  - 0 deaths, 1 injury, \$7.72 million in property damage

#### Lightning

• 0 reported occurrences from 2001-2020



#### Hail

 180 reported events from 2001-2020 causing \$620,000 in property damages



#### Identified Hazard: Severe Winter Weather

- A Winter Storm is a winter weather event containing a mixture of snow, cold, wind, sleet and freezing rain; it can cause driving to be dangerous and can cause power outages.
  - Heavy Snow: Large amount of just snowing falling over a period of time; Large amounts of snow can cause travel to become dangerous and the sheer weight of the snow can cause roofs and structures to collapse.
  - Ice Storm-F