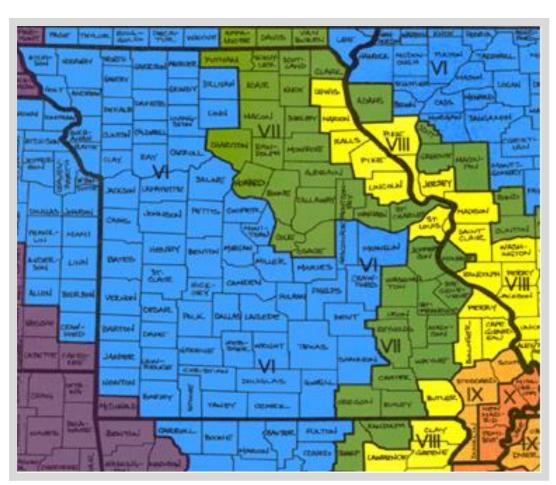

D classifications. However, most dams that are in the State's Classes I and II are considered NID High Hazard Dams.

## Identified Hazard: Dam Failure

- 13 NID (National Inventory of Dams) dams in Polk County
  - 1 high hazard, 2, significant hazard, 10 low hazard
- According to the 2018 State HMP, there are 0 accounts of previous dam failure
- Any local known risks of dam failure?





## Identified Hazard: Earthquake





## Identified Hazard: Earthquake

- Modified Mercali Scale Based on a 7.6
   Magnitude Earthquake along the New Madrid Fault
- Located in Zone VI
  - Felt by everyone, trouble walking, furniture can be overturned, pictures fall off walls and objects off shelves; damage slight
- No previous records of earthquakes in Stone County
- Any experience feeling earthquakes?





## Identified Hazard: Land Subsidence/ Sinkholes

- 75 known sinkholes and 52 underground mines
  - 2018 State Plan
- Common in Missouri, rarely significant
- Any other known sinkholes?





## Identified Hazard: Drought

- **Meteorological Drought**: Regionally based; in the United States, indicated by less than 2.5 mm of rainfall in 48 hours, which is the first indication of drought
- Agricultural Drought: Soil moisture cannot meet the demands of a crop; after a meteorological drought but before a hydrological drought
- Hydrological Drought: Reduction in surface and subsurface water supplies; measured through stream flow and lake, reservoir, and ground water levels
- Socioeconomic Drought: Water shortages affect people, either in terms of water supply or economic impacts (i.e. loss of